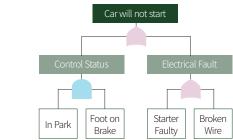

Additionally, machine learning AI can be used to automate data-driven failure analysis and risk assessment to perform efficient and consistent safety analysis.

**FTA** 

Create fault tree

Structural analysis

Troubleshooting management