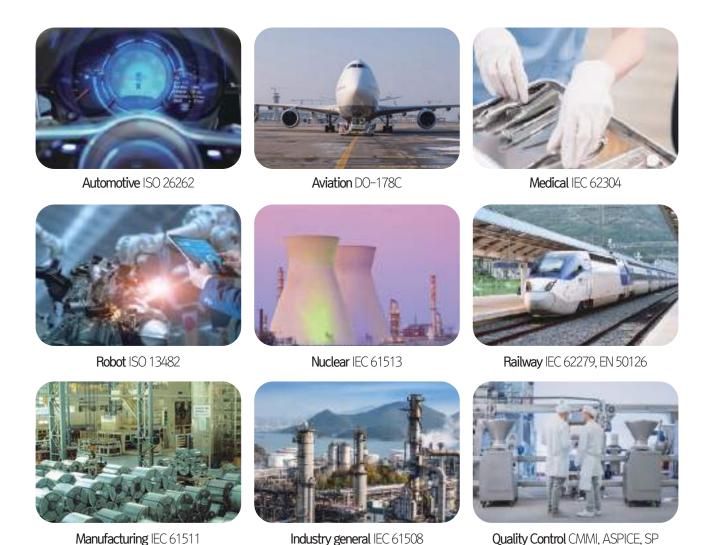

## Product Technology

We provide an End-to-End Digital Transformation Platform that supports a variety of work environments.

# ◆ VisualPro Safety Management Solution

VisualPro SMS(Safety Management System) supports safety managers to establish and manage safety plans, analyze risk sources, and manage risk countermeasures based on the safety lifecycle.

### ♦ VisualPro ALM Solution

VisualPro ALM (Application Lifecycle Management) accelerates product development and supports the creation of a digital work environment for productivity and quality management.

## Safety Analysis Solution

VisualPro SA (Safety Analysis) supports a safety analysis environment for safe and reliable product development and operation. VisualPro provides integrated safety analysis based on STPA as well as FMEA and FTA, and suitable analysis methods can be applied according to product characteristics.