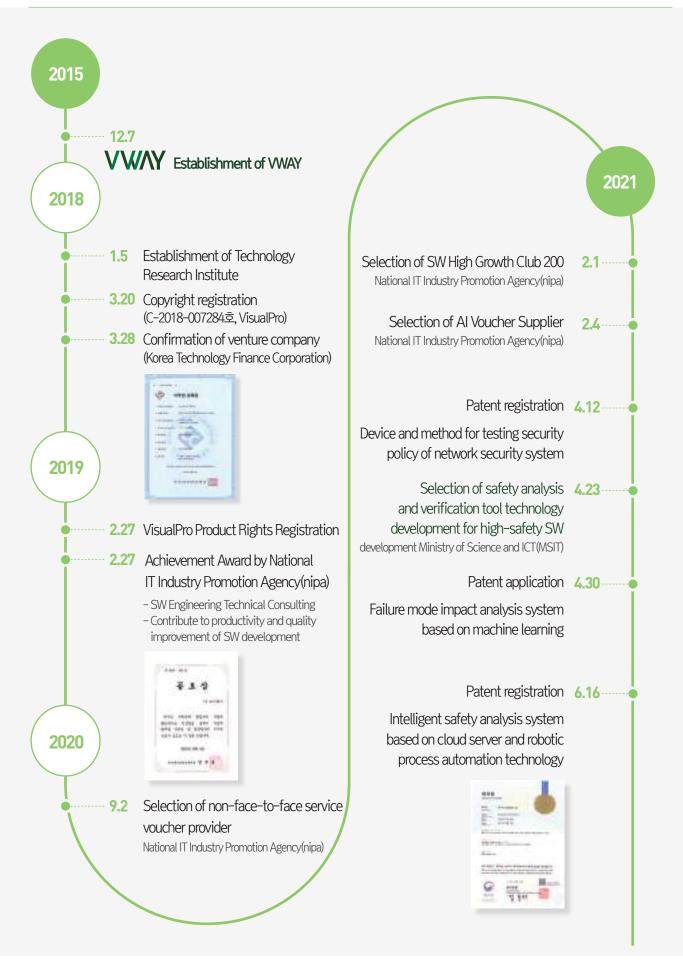

d on global standards by industry

Automotive ISO 26262 Medical IEC 62304

Robot ISO 13482

Railways IEC 62279, EN 50126 Industry General IEC 61508 Manufacturing IEC 61511

Aviation DO-178C

Nuclear IEC 61513

Quality control CMMI, ASPICE, SP



We provide tools for system and software safety engineering through Al-based Digital Transformation technology.

- Safety Management Solution
- Safety Analysis Solution



We provide training for system and software safety professionals.

Practical Training: safety manager training, safety analysis training, safety test training Qualification Training: Automotive functional safety engineering qualification training, SW safety professional qualification training, Al safety professional qualification training

36.435. 90.53 103.5 orem Ipsum 45.2.53



Client Company VW/YY



















































## **Process Consulting**

We provide process consulting and certification services based on global standards for various industries.



## Product Technology

We provide an End-to-End Digital Transformation Platform that supports a variety of work environments.





# ◆ VisualPro Safety Management Solution

VisualPro SMS(Safety Management System) supports safety managers to establish and manage safety plans, analyze risk sources, and manage risk countermeasures based on the safety lifecycle.

Safety management activities can be performed by supporting safety standards such as industry standards IEC 61508, ISO 26262, and IEC 62304.

| Establish a safety plan      | Hazard identification | Risk management       |
|---