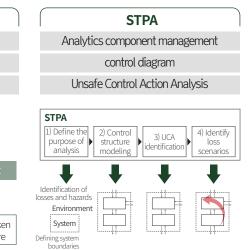

## Safety Analysis Solution

VisualPro SA (Safety Analysis) supports a safety analysis environment for safe and reliable product development and operation. VisualPro provides integrated safety analysis based on STPA as well as FMEA and FTA, and suitable analysis methods can be applied according to product characteristics.